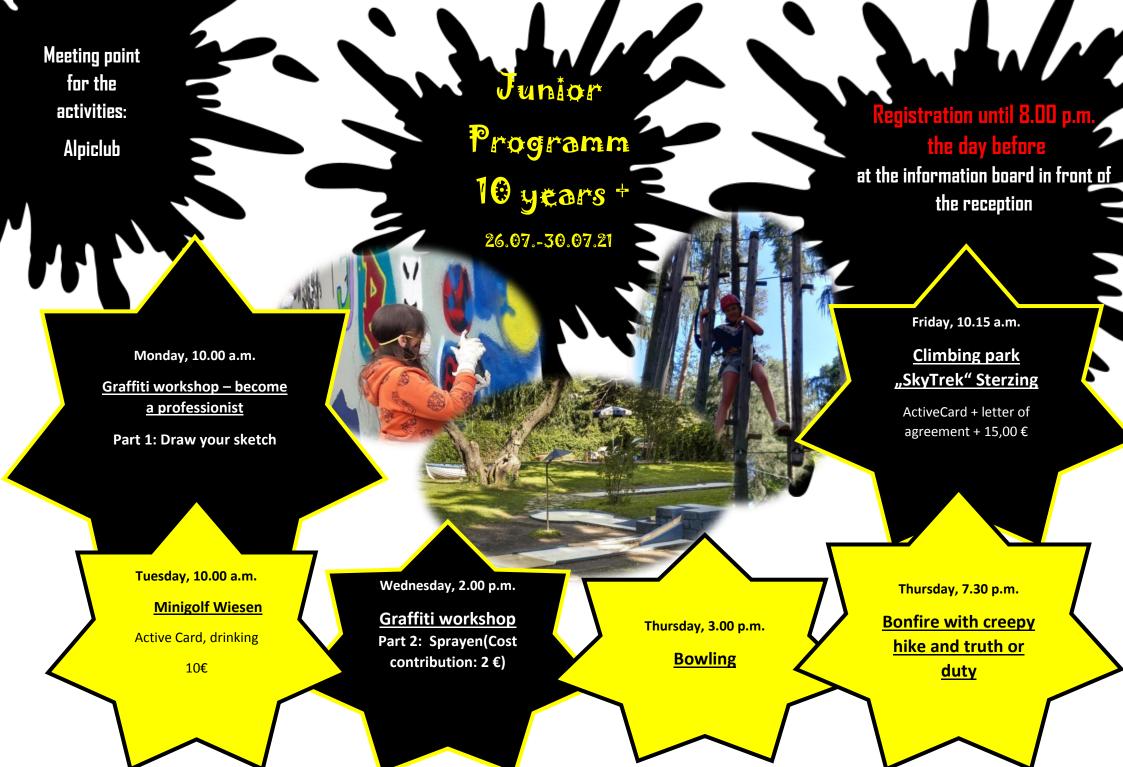

the horse riding and tractor driving: outdoor playground area Please always bring with you: Sun cream, solid shoes, jacket and change of clothes







# Alpi Club Mini 0-3 years

Weekly program with Meggie, Lisa e Wilma from 25.07.21 to 31.07.21 Registration the day before until 20.00 p.m. next to the reception!

Meeting point: Alpiclub -1



### **Monday**

8.30 a.m. – 1.00 p.m.



2.00 p.m. – 6.00 p.m.



HI! We are waiting for you!

## What should you bring in the Alpi Club?

- \* Nappy and wet wipes
- \* Second set of clothes

You have to pick up the kids for lunch and dinner (We do not offer supervised meals for the Mini's)

## **Saturday**

8.30 a.m. - 1.00 p.m.

## **Friday**

8.30 a.m. – 1.00 p.m.

## Wednesday

8.30 a.m. – 1.00 p.m.

### **Thursday**

2.00 p.m. – 6.00 p.m.