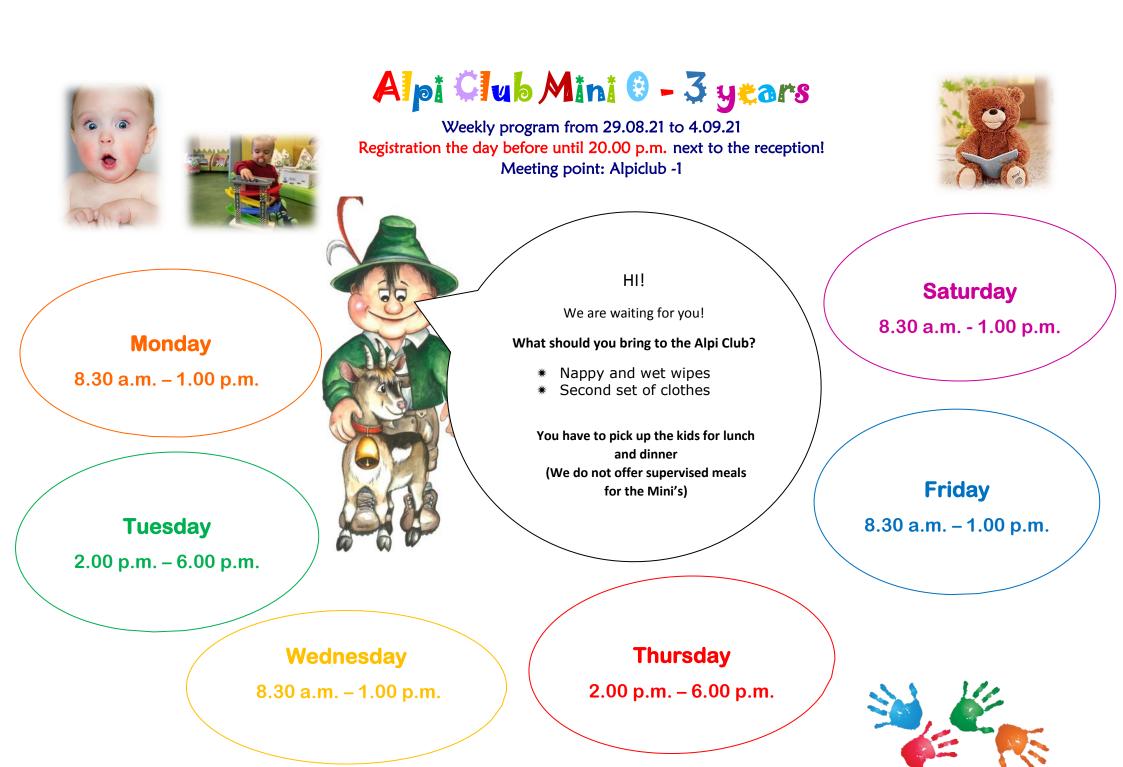

# Weekly program: 29.08. - 4.09.21

## **<u>Registration for the activities:</u>** <u>Always the day before until 8.00 p.m. at the table in front of the reception</u>

Children from 6 years must wear a mask Meeting point for the activities: Alpiclub

Please always bring: Sun cream, solid shoes, jacket and change of clothes

2 1 2

a